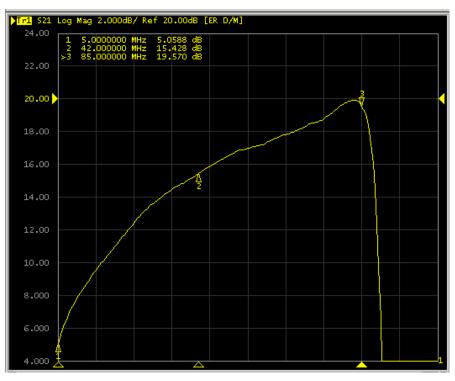

## Specifications and Sample Sweeps

Part Number: BSUK-LM321-85-1GTBBS Kit Contains: (2) diplex filters, (1) forward high pass filter, (1) Reverse low pass filter

Typical Return Response after upgrade (shown with 4dB pad in EQ slot)

Typical Return Response after upgrade (shown with 12dB pad in EQ slot)