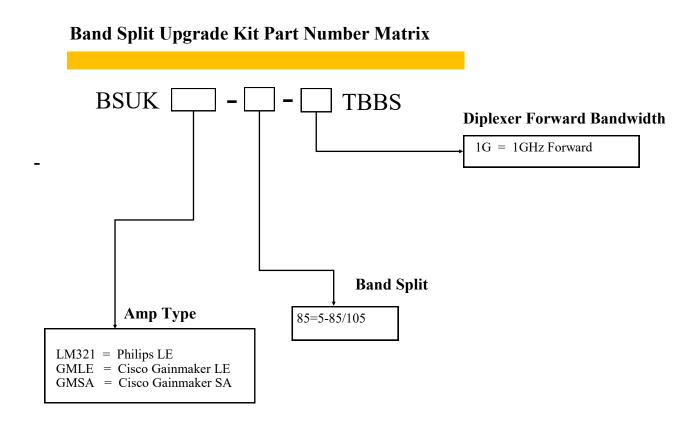

## Band Split Upgrade Kits (BSUK)

Our Band Split Upgrade Kits are pluggable and field changeable kits containing the necessary components to change you LE or amplifier's band split. Installation is not included in the price and will be quoted separately if needed.

## Specifications and Sample Sweeps

Part Number: BSUK-LM321-85-1GTBBS Kit Contains: (2) diplex filters, (1) forward high pass filter, (1) Reverse low pass filter