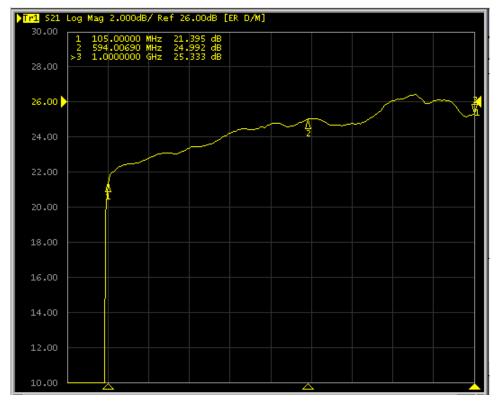

## Category Upgrade Boards

| 1 Active Ch/Trace                 | 2 Response                                   | 3 Stimulus – 4                      | Mkr/Analysis | 5 Instr State |   |   |
|-----------------------------------|----------------------------------------------|-------------------------------------|--------------|---------------|---|---|
| Tr1 S21 Log Ma                    |                                              | ef 20.00dB                          | [ER D/M]     |               |   |   |
| 24.00 1 5<br>2 4<br>>3 8<br>22.00 | .0000000 MHz<br>2.000000 MHz<br>5.000000 MHz | 12.793 dB<br>17.163 dB<br>19.605 dB |              |               |   |   |
|                                   |                                              |                                     |              |               | 3 |   |
| 20.00                             |                                              |                                     |              |               |   |   |
| 18.00                             |                                              | <u>ş</u>                            |              |               |   |   |
| 16.00                             |                                              |                                     |              |               |   |   |
| 14.00                             |                                              |                                     |              |               |   |   |
| 12.00 1                           |                                              |                                     |              |               |   |   |
| 10.00                             |                                              |                                     |              |               |   |   |
| 8.000                             |                                              |                                     |              |               |   |   |
| 6.000                             |                                              |                                     |              |               |   |   |
| 4.000                             |                                              |                                     |              |               |   | 1 |