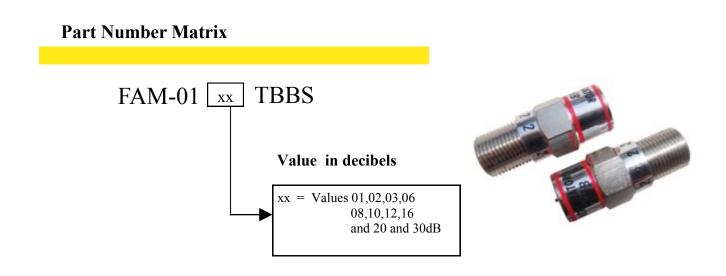

## RF Attenuators **FAM-01-XX**

Our FAM-01s are precision in-line 1.0 GHz attenuators. They are engineered and built with the intent to be the **best** in the industry. Our FAMs are **solid one** piece nickel plated brass attenuators, they are designed with higher specifications specifically for use in headend applications. Conforms to SCTE SP-213.