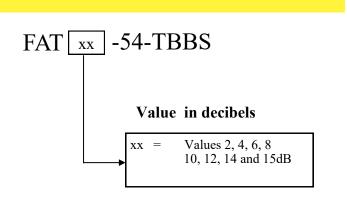

# Category RF Attenuators



#### RF Attenuators FAT-54

Our FAT (Forward Path Attenuators) are precision in-line 1.2 GHz attenuators that attenuate only the forward path. They are engineered and built with the intent to be the **best** in the industry. Our FAMs are **solid one** piece nickel plated brass attenuators.

#### **Part Number Matrix**







### **Specifications**

Band Pass 5 - 1218MHz
Band Pass Flatness +/- 0.25dB
Thru loss (5-42MHz 1dB (+/- .25dB)

Return Loss >-22dB RFI Shielding 125dB

Body Nickel Platted Brass Size 55.5mm x 12.9mm



# Category RF Attenuators



RF Attenuators FAT-54

## **Specifications (cont.)**

# Typical Response



FAT10-54-TBBS