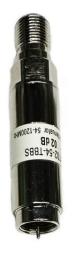

#### RF Attenuators FAT-54

Our FAT (Forward Path Attenuators) are precision in-line 1.2 GHz attenuators that attenuate only the forward path. They are engineered and built with the intent to be the **best** in the industry. Our FAMs are **solid one** piece nickel plated brass attenuators.

### **Specifications**

Band Pass 5 - 1218MHz
Band Pass Flatness +/- 0.25dB
Thru loss (5-42MHz 1dB (+/- .25dB)

Return Loss >-22dB RFI Shielding 125dB

Body Nickel Platted Brass Size 55.5mm x 12.9mm