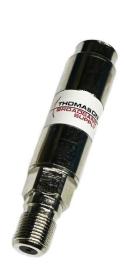

#### RF Attenuators FAT-54

Our FAT (Forward Path Attenuators) are precision in-line 1.2 GHz attenuators that attenuate only the forward path. They are engineered and built with the intent to be the **best** in the industry. Our FAMs are **solid one** piece nickel plated brass attenuators.

### **Specifications**

Band Pass 5 - 1218MHz
Band Pass Flatness +/- 0.25dB
Thru loss (5-42MHz 1dB (+/- .25dB)

Return Loss >-22dB RFI Shielding 125dB

Body Nickel Platted Brass Size 55.5mm x 12.9mm