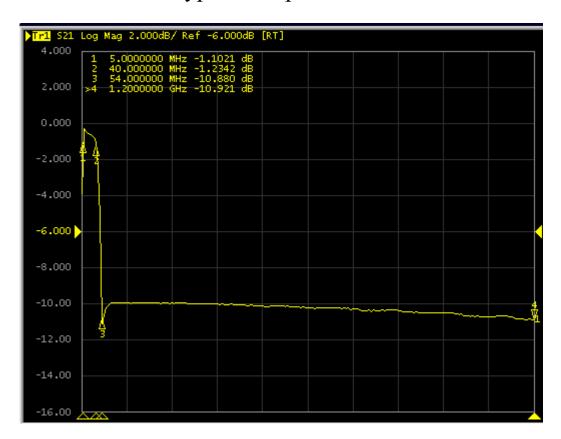

# Category RF Attenuators



#### RF Attenuators FAT-54

Our FAT (Forward Path Attenuators) are precision in-line 1.2 GHz attenuators that attenuate only the forward path. They are engineered and built with the intent to be the **best** in the industry. Our FAMs are **solid one** piece nickel plated brass attenuators.

#### **Part Number Matrix**







### **Specifications**

Band Pass 5 - 1218MHz
Band Pass Flatness +/- 0.25dB
Thru loss (5-42MHz 1dB (+/- .25dB)

Return Loss >-22dB RFI Shielding 125dB

Body Nickel Platted Brass Size 55.5mm x 12.9mm



# Category RF Attenuators



RF Attenuators FAT-54

## **Specifications (cont.)**

# Typical Response



FAT10-54-TBBS