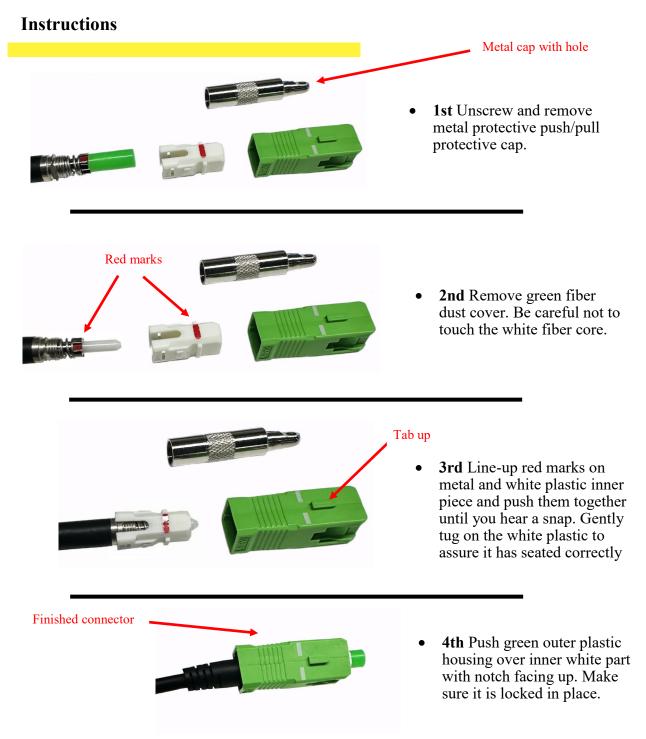

# Patch Cord / Jumper

## Ruggedized Optical Patch Cord with Shielded Push/Pullable Connector