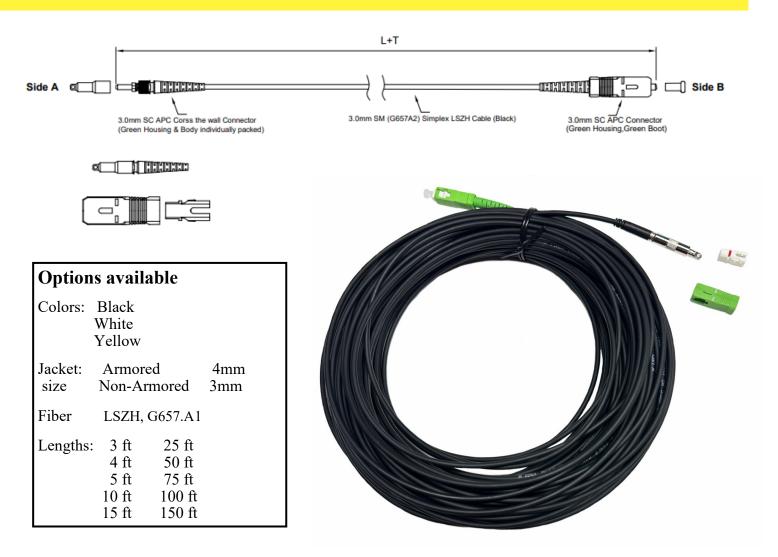

# Patch Cord / Jumper

## Ruggedized Optical Patch Cord with Shielded Push/Pullable Connector

Thomason Broadband Supply 910 S. Pine St. Spartanburg, SC 29302 Phone (864)541-8641 www.thomasonbbs.com