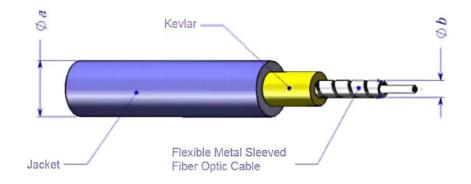

### 3.0mm Simplex Armored Cable Specs

Cables' Dimension and Performance:

| O.D of Metal Tube øb mm      |            | $\phi 1.75 \pm 0.05$ |
|------------------------------|------------|----------------------|
| Cable Outside Diameter øa mm |            | 2.9                  |
| Cable Weight KG/KM           |            | 15.5                 |
| Max. Tensile Load N          | Short Term | 500                  |
|                              | Long Term  | 300                  |
| Bend Radius                  | Dynamic    | 29                   |
|                              | Static     | 14.5                 |
| Crush Resist N/100mm         |            | 3500                 |
| Impact Resist                |            | 10.0J                |