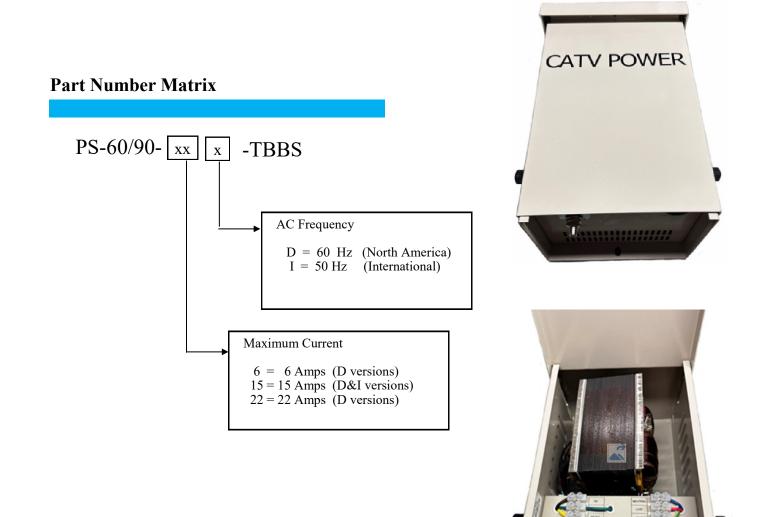

#### Non-Standby Power Supply

The PS-60/90 series power supplies are available in 4 different models to fit a range of applications and requirements. Models are available with 6-amp, 15-amp, 22.5-amp domestic (60Hz) models and a 15 amp International (50Hz) model. All models are field selective for either 60 or 90 Volt AC output and are built in a rugged aluminum housing for outdoor weather protection.

#### Specifications

| Model           | PS-60/90-6D       | PS-60/90-15D      | PS-60/90-22D      | PS-60/90-15I      |
|-----------------|-------------------|-------------------|-------------------|-------------------|
| Туре            | Non Standby       | Non Standby       | Non Standby       | Non Standby       |
| Application     | Domestic          | Domestic          | Domestic          | International     |
| Output          |                   |                   |                   |                   |
| (switchable)    | 60/90 Volt        | 60/90 Volt        | 60/90 Volt        | 60/90 Volt        |
| Wattage         | 360               | 900               | 1350              | 900               |
| Maximum Amps    | 6                 | 15                | 22.5              | 15                |
| Minimum load    | 1 Amp             | 1 Amp             | 1 Amp             | 1 Amp             |
| Frequency       | 60 Hz             | 60 Hz             | 60 Hz             | 50 Hz             |
| Input           | 120-240 VAC       | 120-240 VAC       | 120-240 VAC       | 240 VAC           |
| Nominal Voltage | ±15%              | ± 15%             | ±15%              | ±15%              |
| Frequency       | 60 Hz             | 60 Hz             | 60 Hz             | 50 Hz             |
| Input Fuse      | 8 Amp             | 8 Amp             | 10 Amp            | 8 Amp             |
| Size            | 13.2 x 8.5 x 7.5" | 13.2 x 8.5 x 7.5" | 13.2 x 8.5 x 7.5" | 355 x 217 x 190mm |
| Weight          | 27 Lbs            | 36 Lbs            | 40 Lbs            | 16Kg              |